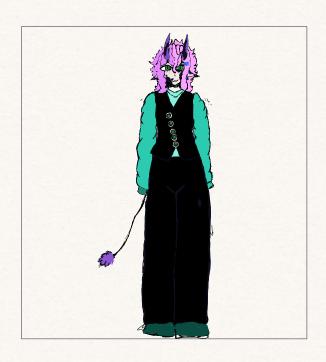

## Sign up sheet Info on bottom of page

Name: Sularia Ouma (anod to kedichi)

Nationality: Tapanese

Gender: female/male

Grade: 9th/10th/11th/12th

Abnormality: Uh has an entermon of horns | Woo.?

Extra info: Viry tall shy, and clumsy

Only person he's wer made friends wis Evol my Friends

(I'll draw himin vaiform laker)

HSA stands for high school for Abnormals. A little thing I started a while ago in my previous account. Basically a school for kids with like weird powers or abilities beyond human comprehension. Or it could just be that they were born with a tail or something. Anything weird or cool you want to put on your new character. It's kind of like the school from Wednesday but I created this waaaaaay before that was even thought of. It's also some what a role-play of some sort. But how it will work is I will continue making comics and you might see your OC in one of them. And you can make your own comics too!! It's a interactive thing. Your imagination is the limit. I hope those who have never done this enjoy! And those who have I hope you enjoy it again!